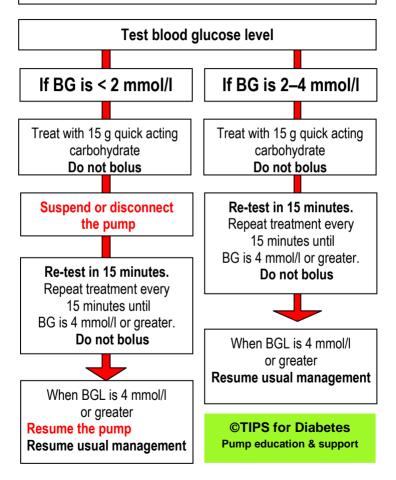

# HYPOGLYCAEMIA TREATMENT

#### THE 'RULE OF 15'



### **EMERGENCY KIT CONTENTS**

- Fast acting glucose
- Blood glucose monitor and strips
- Ketone Monitor and strips
- Extra infusion set and reservoir (x2)
- Insulin pen with rapid acting insulin
- Extra Energiser AAA alkaline battery (x2)
- 10 cent piece & pencil

## Medtronic Diabetes <u>24 hour</u> product helpline **1800 777 808**

### **TIPS for Diabetes**

Janet Taylor and Brigid Knight This is <u>not</u> a 24 hr/emergency service

Level 5, Alexandra 201 Wickham Tce Brisbane 4000 Ph 3831 1733 Suite 14, Level 1 40 Annerley Rd

Weelloongebbe 410

Woolloongabba 4102

Ph 3891 5022